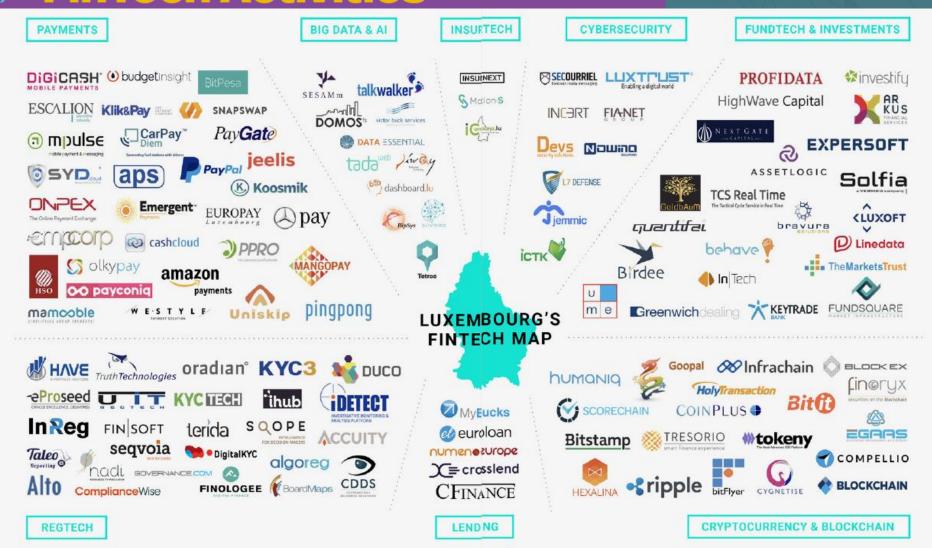

# A wide spectrum of Fin Tech Activities

# A wide spectrum of FinTech Activities

- Compliance
   & risk management
- Blockchain & smart contracts & distributed applications
- 3. Security & authentication
- 4. Automated investment services
- 5. Big data analytics
- 6. Mobile & e-payments