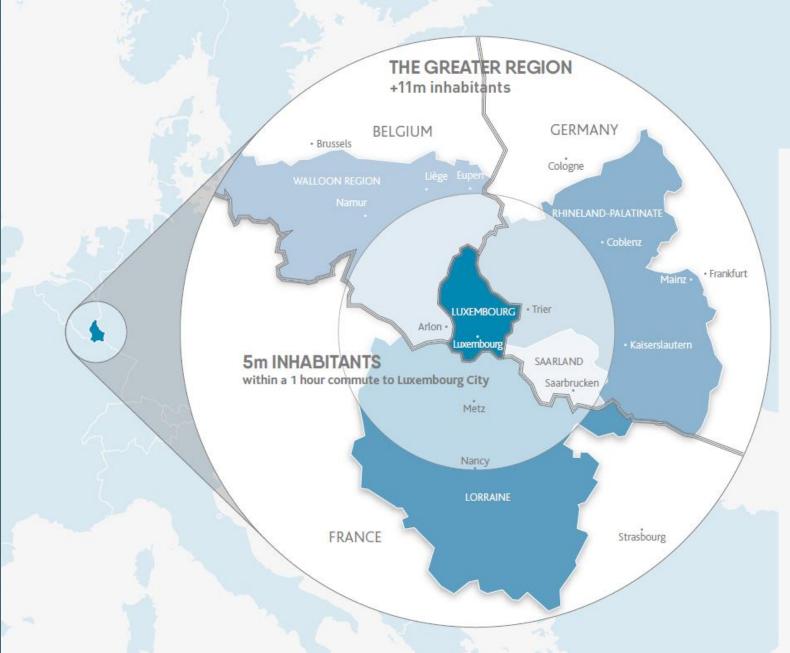

## A LARGE TALENT POOL

+11 million inhabitants
Luxembourg lies at the heart of
Europe's largest cross-border region

5 million people live within a 1 hour commute to Luxembourg City

+175'000

daily cross-border commuters from France, Germany and Belgium

+135'000 Students

6 universities within a 100km radius, cooperating closely as part of the University of the Greater Region